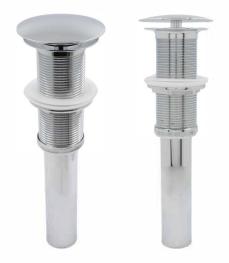

### UPD-CH Umbrella Drain, Chrome

| Requested By:      |  |
|--------------------|--|
| Specific Features: |  |

#### STANDARD SPECIFICATIONS:

- Umbrella vessel sink drain
- Chrome finish
- Solid brass construction
- Includes rubber seals and fastener for installation
- 9.5-inches total length
- Fits any standard 1.75-inch drain opening
- cUPC
- Drain STAYS open